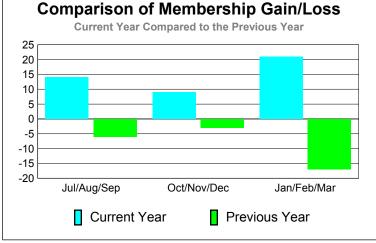

### MEMBERSHIP **Membership** Results <u>Membership</u> 2010-2011 2009-2010 Gain/ Net **Actual** Actual Gain/ Memb New Dropped Loss of Loss of Month **Memb** Goal Memb Memb Memb Jul/Aug/Sep -15 14 -6 40 -26 Oct/Nov/Dec 15 39 -30 9 -3 Jan/Feb/Mar 5 46 -25 21 -17 Totals 125 -81 44 -26