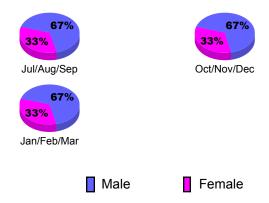

eb/Mar | 0                          | 0                             | 0                                 | 0                                | 0                                |
| Totals      | 1                          | 0                             | 0                                 | 0                                | 0                                |

## **Club Results 2010-2011**



## Comparison of Club Gain/Loss



## YTD Status Quo Clubs 2010-2011



### MEMBERSHIP **Membership** Results <u>Membership</u> 2010-2011 2009-2010 Gain/ Net **Actual** Actual Gain/ Memb New Dropped Loss of Loss of Month **Memb** Goal Memb Memb Memb Jul/Aug/Sep -15 14 -6 40 -26 Oct/Nov/Dec 15 39 -30 9 -3 Jan/Feb/Mar 5 46 -25 21 -17 Totals 125 -81 44 -26

GMT CA: 7





# **Gender Comparison 2010-2011**