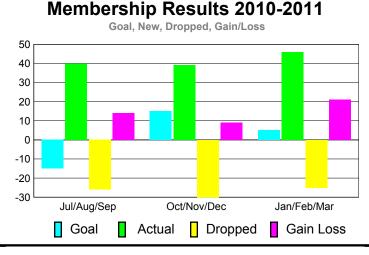

### MEMBERSHIP **Membership** Results <u>Membership</u> 2010-2011 2009-2010 Gain/ Net **Actual** Actual Gain/ Memb New Dropped Loss of Loss of Month **Memb** Goal Memb Memb Memb Jul/Aug/Sep -15 14 -6 40 -26 Oct/Nov/Dec 15 39 -30 9 -3 Jan/Feb/Mar 5 46 -25 21 -17 Totals 125 -81 44 -26